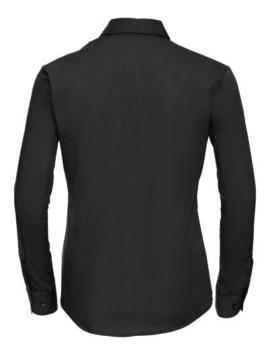

## **RUSSELL WOMEN'S LONG SLEEVE SHIRT PURE COTTON**

#### Specification

RUSSELL women's long sleeve shirt PURE COTTON.Elegant and very durable shirt with the comfort of pure cotton.Classic collar without buttons, one button on cuff, pocket on the right.100% Poplim cotton, 120/125 g / m2.Laundry at 40 degrees .EASY CARE - dries quickly, easy to iron black L