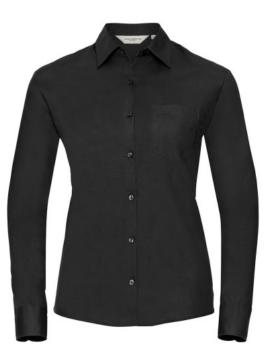

## **RUSSELL WOMEN'S LONG SLEEVE SHIRT PURE COTTON**

#### Specification

RUSSELL women's long sleeve shirt PURE COTTON.Elegant and very durable shirt with the comfort of pure cotton.Classic collar without buttons, one button on cuff, pocket on the right.100% Poplim cotton, 120/125 g / m2.Laundry at 40 degrees .EASY CARE - dries quickly, easy to iron black L