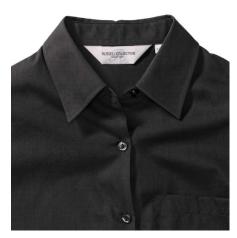

## **RUSSELL WOMEN'S LONG SLEEVE SHIRT PURE COTTON**

#### Specification

RUSSELL women's long sleeve shirt PURE COTTON.Elegant and very durable shirt with the comfort of pure cotton.Classic collar without buttons, one button on cuff, pocket on the right.100% Poplim cotton, 120/125 g / m2.Laundry at 40 degrees .EASY CARE - dries quickly, easy to iron black L